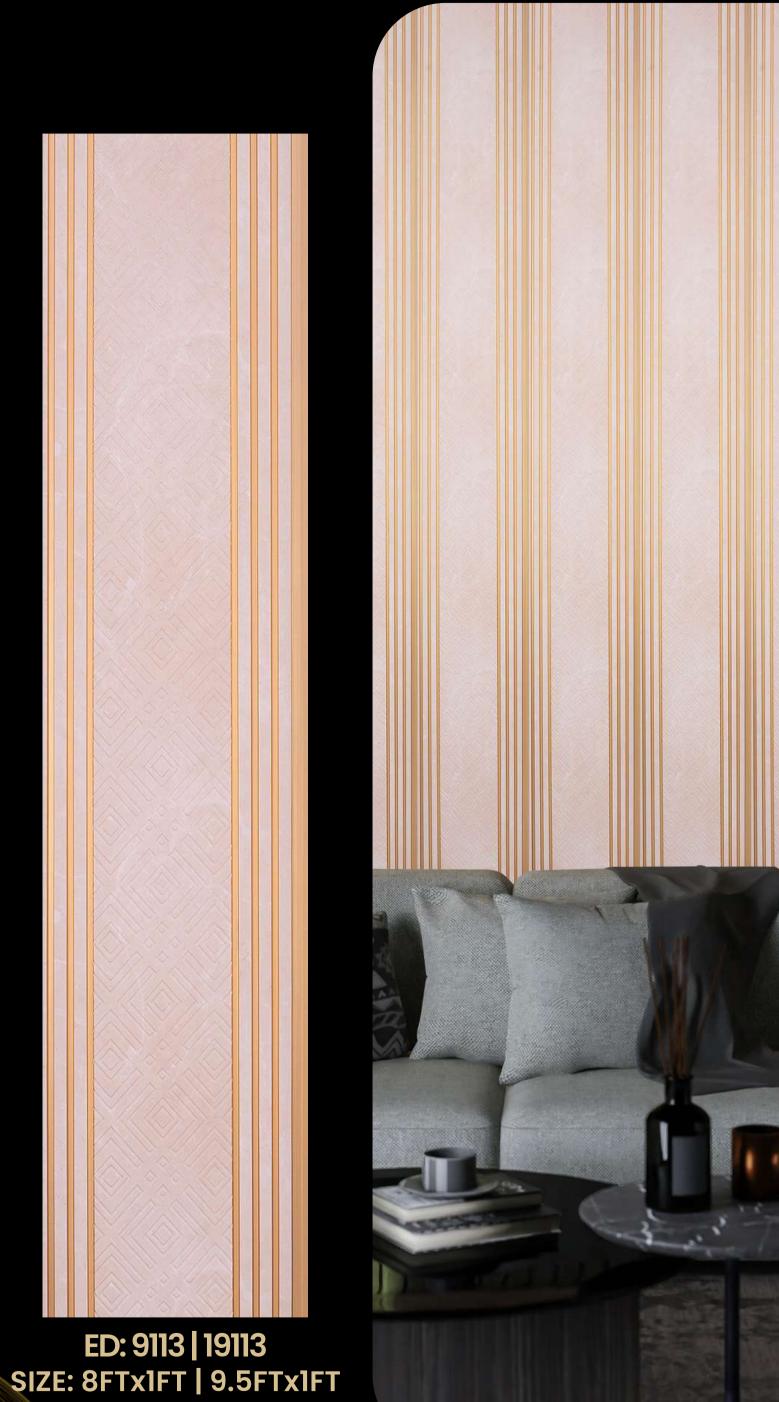

ED: 9111 | 19111 SIZE: 8FTx1FT | 9.5FTx1FT

ED: 9112 Size: 8'

ED: 9115 | 19115 SIZE: 8FTx1FT | 9.5FTx1FT

ED: 9116 Size: 8'

ED: 9117 Size: 8'

ED: 9118 Size: 8'

ED: 9119 | 19119 SIZE: 8FTx1FT | 9.5FTx1FT

ED: 9120 | 19120 SIZE: 8FTx1FT | 9.5FTx1FT