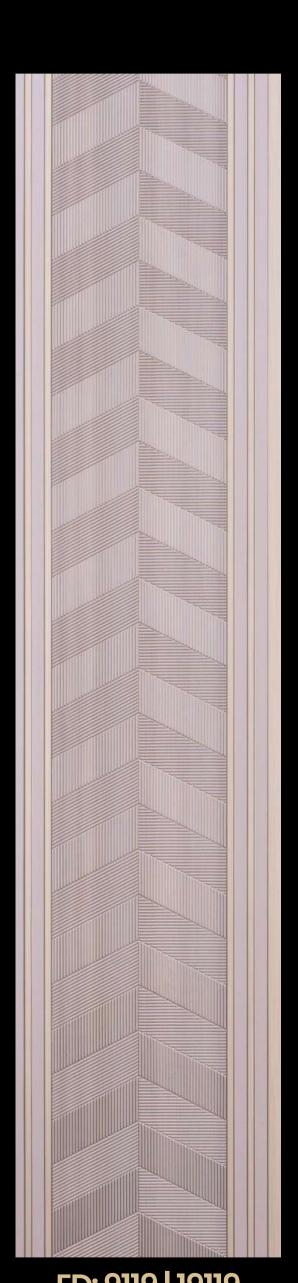

ED: 9111 | 19111 SIZE: 8FTx1FT | 9.5FTx1FT

ED: 9112 Size: 8'

ED: 9115 | 19115 SIZE: 8FTx1FT | 9.5FTx1FT

ED: 9116 Size: 8'

ED: 9117 Size: 8'

ED: 9118 Size: 8'

ED: 9119 | 19119 SIZE: 8FTx1FT | 9.5FTx1FT

ED: 9120 | 19120 SIZE: 8FTx1FT | 9.5FTx1FT