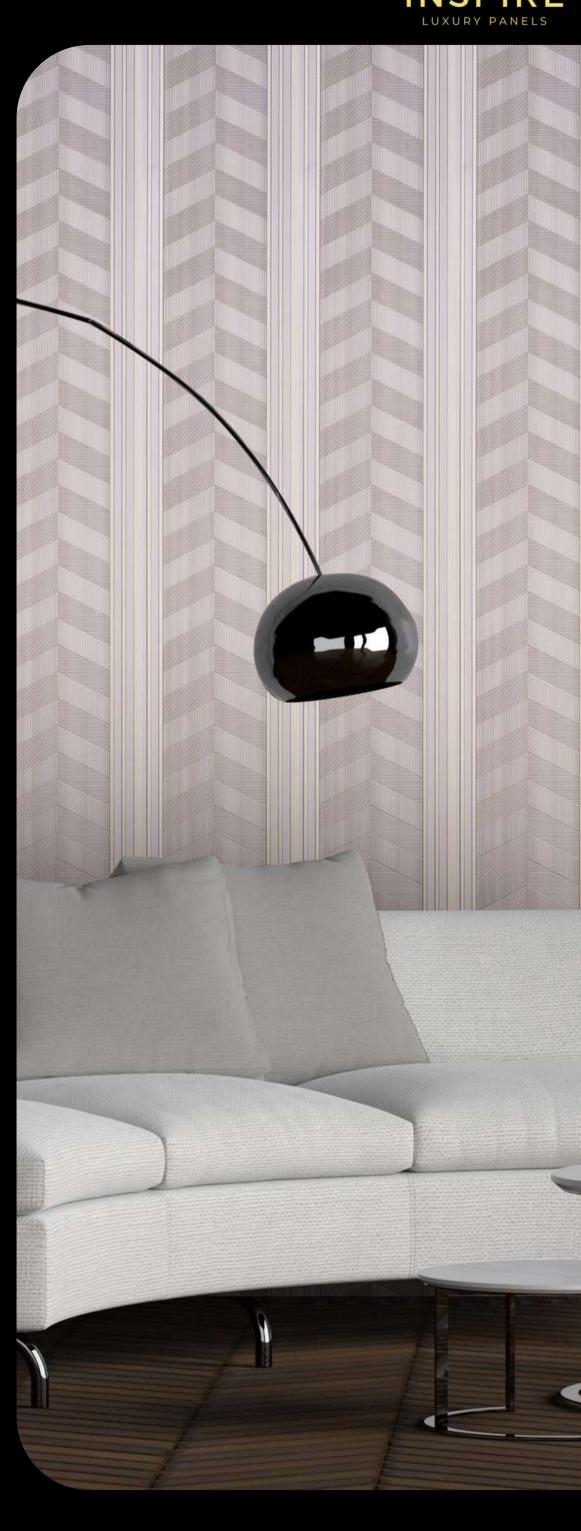

ED: 9111 | 19111 SIZE: 8FTx1FT | 9.5FTx1FT

ED: 9112 Size: 8'

ED: 9115 | 19115 SIZE: 8FTx1FT | 9.5FTx1FT

ED: 9116 Size: 8'

ED: 9117 Size: 8'

ED: 9118 Size: 8'

ED: 9119 | 19119 SIZE: 8FTx1FT | 9.5FTx1FT

ED: 9120 | 19120 SIZE: 8FTx1FT | 9.5FTx1FT