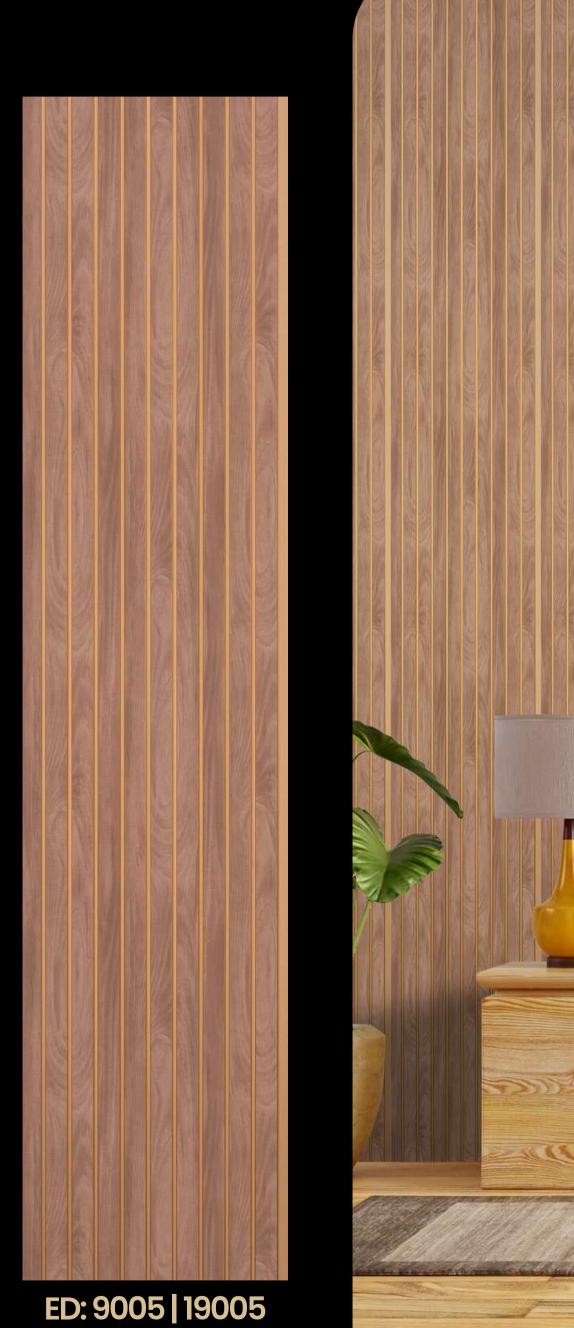

ED: 9111 | 19111 SIZE: 8FTx1FT | 9.5FTx1FT

ED: 9112 Size: 8'

ED: 9115 | 19115 SIZE: 8FTx1FT | 9.5FTx1FT

ED: 9116 Size: 8'

ED: 9117 Size: 8'

ED: 9118 Size: 8'

ED: 9119 | 19119 SIZE: 8FTx1FT | 9.5FTx1FT

ED: 9120 | 19120 SIZE: 8FTx1FT | 9.5FTx1FT