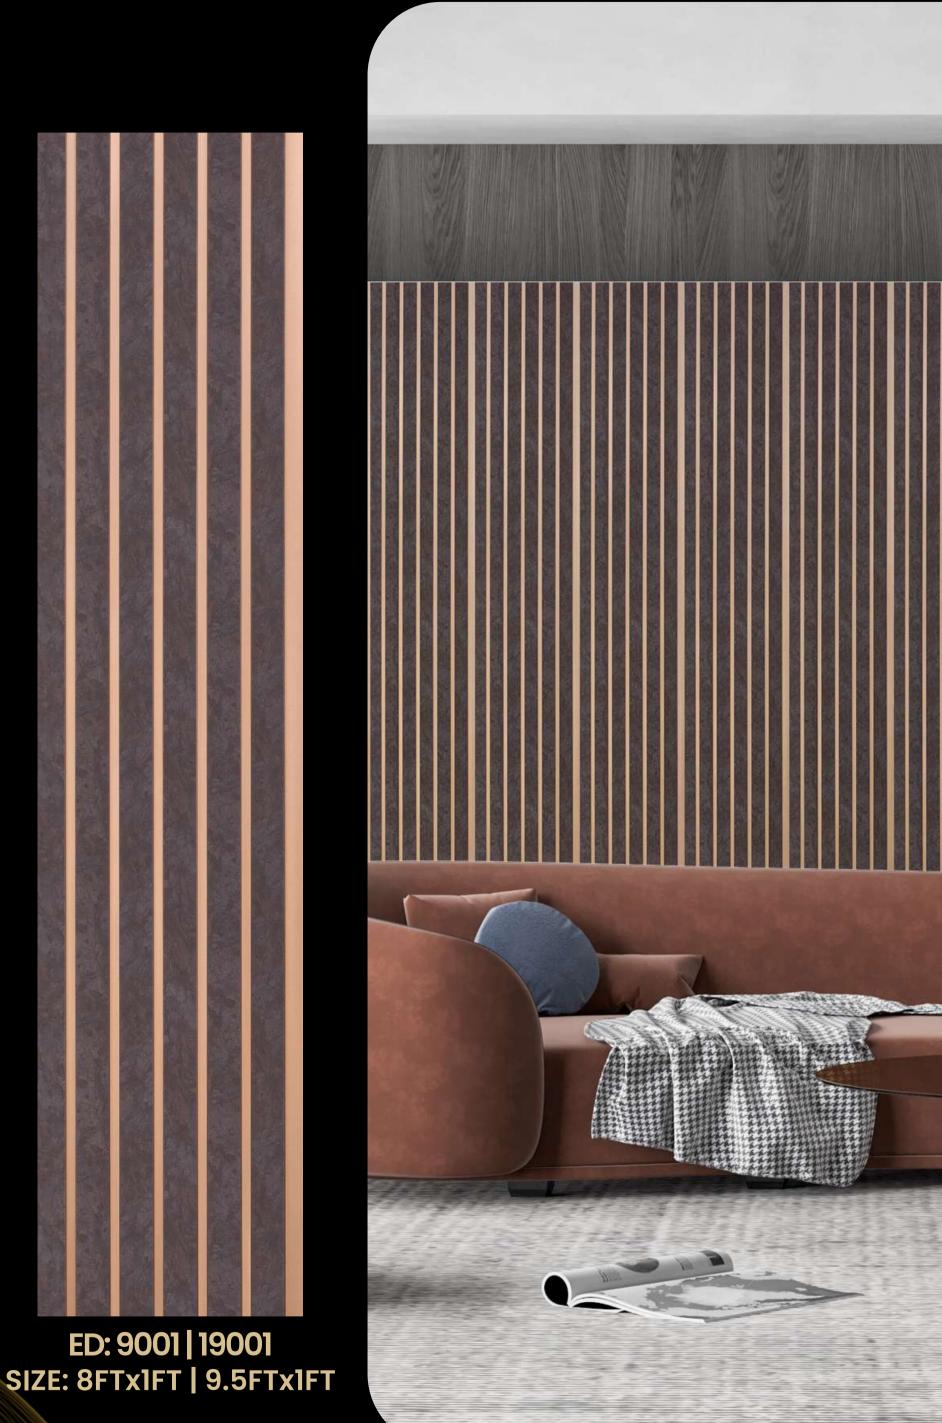

ED: 9111 | 19111 SIZE: 8FTx1FT | 9.5FTx1FT

ED: 9112 Size: 8'

ED: 9115 | 19115 SIZE: 8FTx1FT | 9.5FTx1FT

ED: 9116 Size: 8'

ED: 9117 Size: 8'

ED: 9118 Size: 8'

ED: 9119 | 19119 SIZE: 8FTx1FT | 9.5FTx1FT

ED: 9120 | 19120 SIZE: 8FTx1FT | 9.5FTx1FT