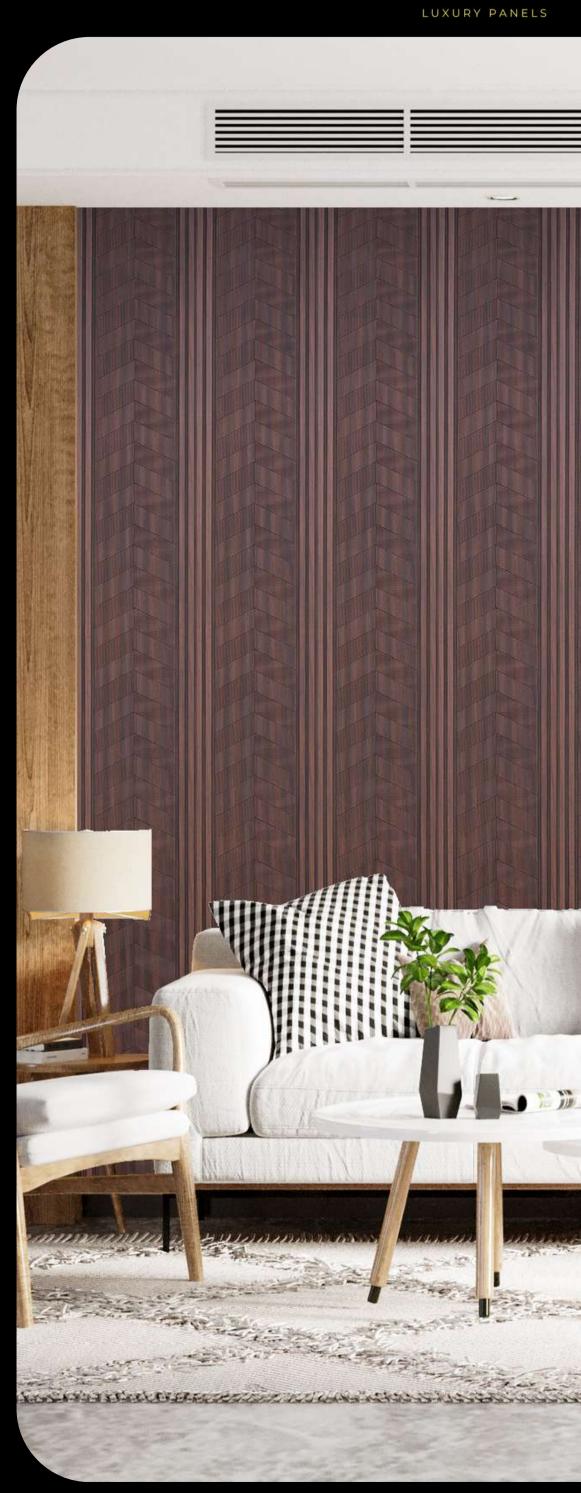

ED: 9121 | 19121 SIZE: 8FTx1FT | 9.5FTx1FT

ED: 9122 Size: 8'

ED: 9123 Size: 8'

ED: 9124 | 19124 SIZE: 8FTx1FT | 9.5FTx1FT

ED: 9126 Size: 8'

ED: 9127 | 19127 SIZE: 8FTx1FT | 9.5FTx1FT

ED: 9128 Size: 8'

ED: 9129 Size: 8'